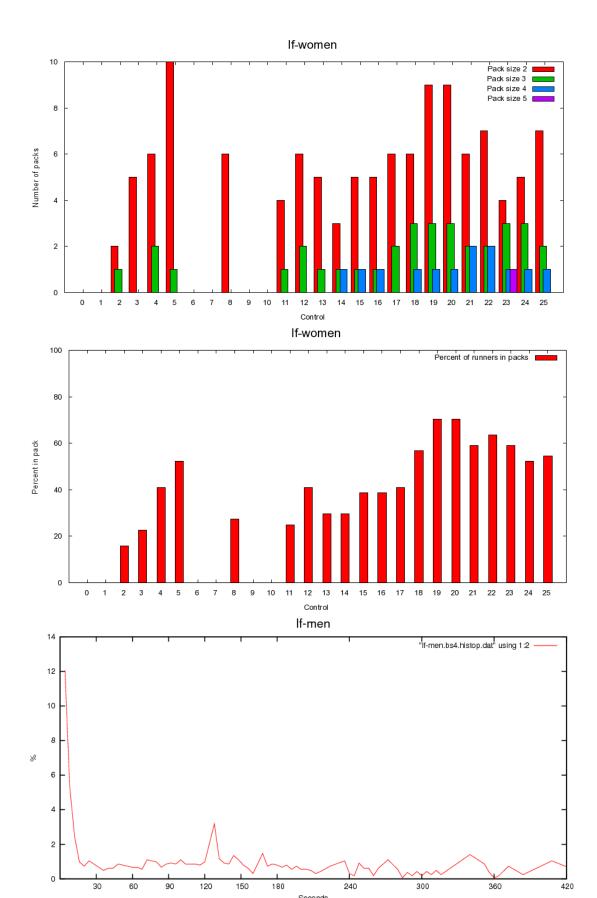

# 2.1 Long Final

### Lf-women

| Navn                      | 0  | 1  | 2  | 3          | 4  | 5  | 6 | 7 | 8  | 9 | 10 | 11 | 12 | 13 | 14 | 15         | 16 | 17 | 18 | 19        | 20        | 21 | 22 | 23 | 24 | 25 |
|---------------------------|----|----|----|------------|----|----|---|---|----|---|----|----|----|----|----|------------|----|----|----|-----------|-----------|----|----|----|----|----|
| Rantanen Merja            | 44 | 11 | 16 | 12         | 8  | 8  |   |   | 6  |   |    | 4  | 4  | 5  | 6  | 6          | 6  | 6  | 7  | 6         | 6         | 6  | 7  | 6  | 6  | 6  |
| Voskoboynikova Tatiana    | 44 | 42 | 38 | 44         | 43 | 43 |   |   | 41 |   |    | 38 | 38 | 43 | 43 | 43         | 43 | 42 | 42 | 42        | 42        | 42 | 42 | 41 | 41 | 41 |
| Rebane Kirti              | 44 | 34 | 35 | 43         | 42 | 42 |   |   | 40 |   |    | 37 | 36 | 36 | 37 | 35         | 35 | 37 | 36 | 36        | 35        | 35 | 35 | 34 | 34 | 34 |
| Kokina Kristine           | 44 | 41 | 36 | 31         | 32 | 32 |   |   | 35 |   |    | 34 | 32 | 31 | 33 | 29         | 30 | 32 | 29 | 30        | 30        | 30 | 30 | 31 | 31 | 31 |
| Muller Lea                | 44 | 33 | 30 | 23         | 20 | 15 |   |   | 15 |   |    | 15 | 16 | 14 | 15 | 15         | 15 | 15 | 15 | 15        | 15        | 15 | 15 | 15 | 15 | 15 |
| Shandurkova Iliana        | 44 | 35 | 43 | 39         | 39 | 39 |   |   | 42 |   |    | 40 | 41 | 41 | 40 | 40         | 40 | 40 | 40 | 40        | 41        | 41 | 41 | 42 | 42 | 42 |
| Jurenikova Eva            | 44 | 29 | 22 | 21         | 21 | 14 |   |   | 17 |   |    | 17 | 17 | 18 | 19 | 16         | 16 | 19 | 20 | $2\theta$ | $2\theta$ | 20 | 20 | 20 | 20 | 20 |
| Rollins Sarah             | 44 | 15 | 18 | 15         | 14 | 33 |   |   | 31 |   |    | 26 | 25 | 23 | 23 | 20         | 20 | 17 | 18 | 18        | 18        | 18 | 18 | 19 | 19 | 19 |
| Johanson Liis             | 44 | 43 | 41 | 32         | 34 | 34 |   |   | 32 |   |    | 36 | 43 | 42 | 41 | <b>4</b> 2 | 42 | 41 | 41 | 41        | 40        | 40 | 40 | 40 | 40 | 40 |
| Vinogradova Galina        | 44 | 28 | 40 | 40         | 40 | 41 |   |   | 43 |   |    | 43 | 42 | 38 | 38 | 38         | 38 | 38 | 37 | 37        | 37        | 37 | 37 | 37 | 37 | 37 |
| Vanjuk Merike             | 44 | 31 | 31 | 41         | 41 | 40 |   |   | 38 |   |    | 35 | 34 | 35 | 35 | 36         | 37 | 36 | 35 | 34        | 33        | 33 | 33 | 33 | 33 | 33 |
| Vercellotti Capucine      | 44 | 44 | 44 | <b>4</b> 2 | 44 | 44 |   |   | 44 |   |    | 41 | 37 | 37 | 36 | 37         | 36 | 34 | 31 | 32        | 32        | 32 | 32 | 32 | 32 | 32 |
| Depta Monika              | 44 | 26 | 33 | 30         | 29 | 30 |   |   | 29 |   |    | 24 | 23 | 22 | 21 | 21         | 21 | 23 | 21 | 21        | 21        | 21 | 21 | 22 | 21 | 21 |
| Hagman Line               | 44 | 38 | 39 | 36         | 38 | 38 |   |   | 36 |   |    | 33 | 39 | 39 | 39 | 41         | 39 | 39 | 38 | 38        | 38        | 38 | 38 | 39 | 39 | 39 |
| Palmer Helen              | 44 | 30 | 20 | 17         | 20 | 27 |   |   | 39 |   |    | 44 | 44 | 44 | 44 | 44         | 44 | 44 | 44 | 44        | 44        | 44 | 44 | 44 | 44 | 44 |
| Gyurko Fanni              | 44 | 38 | 42 | 38         | 37 | 37 |   |   | 34 |   |    | 42 | 40 | 40 | 42 | 39         | 41 | 43 | 43 | 43        | 43        | 43 | 43 | 43 | 43 | 43 |
| Stara Zdenka              | 44 | 7  | 10 | 28         | 28 | 26 |   |   | 22 |   |    | 21 | 22 | 18 | 19 | 25         | 24 | 25 | 24 | 25        | 25        | 25 | 25 | 26 | 26 | 26 |
| Elder Rachael             | 44 | 18 | 18 | 17         | 17 | 12 |   |   | 20 |   |    | 22 | 21 | 20 | 22 | 19         | 19 | 24 | 25 | 24        | 24        | 24 | 24 | 24 | 24 | 24 |
| Gil Esther                | 44 | 27 | 26 | 33         | 31 | 29 |   |   | 28 |   |    | 25 | 24 | 24 | 24 | 23         | 26 | 27 | 39 | 39        | 39        | 39 | 39 | 38 | 38 | 38 |
| Stanchenko Larysa         | 44 | 40 | 34 | 26         | 24 | 22 |   |   | 27 |   |    | 31 | 29 | 29 | 29 | 31         | 32 | 28 | 26 | 27        | 27        | 27 | 27 | 27 | 27 | 27 |
| Dockalova Martina         | 44 | 36 | 32 | 24         | 23 | 23 |   |   | 37 |   |    | 33 | 30 | 32 | 31 | 32         | 33 | 31 | 28 | 28        | 28        | 28 | 28 | 29 | 29 | 29 |
| Cejka Caroline            | 44 | 32 | 27 | 22         | 27 | 25 |   |   | 21 |   |    | 23 | 20 | 21 | 20 | 24         | 23 | 22 | 22 | 23        | 22        | 22 | 23 | 21 | 22 | 22 |
| Sundberg Karoliina        | 44 | 16 | 14 | 9          | 12 | 11 |   |   | 18 |   |    | 16 | 12 | 12 | 14 | 18         | 17 | 16 | 16 | 16        | 16        | 16 | 16 | 16 | 16 | 16 |
| Luscher Sara              | 44 | 13 | 19 | 18         | 15 | 13 |   |   | 10 |   |    | 27 | 26 | 25 | 25 | 26         | 25 | 21 | 23 | 22        | 23        | 23 | 23 | 23 | 23 | 23 |
| Pauzaite Sandra           | 44 | 18 | 13 | 35         | 36 | 36 |   |   | 33 |   |    | 29 | 27 | 27 | 27 | 22         | 22 | 20 | 19 | 19        | 19        | 19 | 19 | 18 | 18 | 18 |
| Stalder Seline            | 44 | 24 | 24 | 25         | 33 | 31 |   |   | 26 |   |    | 28 | 28 | 28 | 28 | 27         | 28 | 26 | 33 | 32        | 31        | 31 | 31 | 30 | 30 | 30 |
| Kazlauskaite Inga         | 44 | 24 | 23 | 20         | 18 | 20 |   |   | 23 |   |    | 19 | 18 | 16 | 16 | 14         | 14 | 14 | 13 | 12        | 12        | 12 | 12 | 12 | 12 | 12 |
| Billstam Annika           | 44 | 22 | 7  | 8          | 9  | 7  |   |   | 14 |   |    | 13 | 11 | 9  | 9  | 9          | 9  | 9  | 8  | 8         | 8         | 8  | 8  | 8  | 9  | 9  |
| Valaite Indre             | 44 | 22 | 16 | 13         | 16 | 17 |   |   | 16 |   |    | 20 | 19 | 19 | 17 | 17         | 18 | 18 | 17 | 17        | 17        | 17 | 17 | 17 | 17 | 17 |
| Gustafsson Linnea         | 44 | 20 | 11 | 37         | 35 | 35 |   |   | 30 |   |    | 39 | 35 | 34 | 34 | 30         | 29 | 33 | 30 | 29        | 29        | 29 | 29 | 29 | 28 | 28 |
| Elson Grace               | 44 | 26 | 38 | 27         | 25 | 24 |   |   | 25 |   |    | 30 | 31 | 30 | 30 | 34         | 34 | 35 | 33 | 35        | 36        | 36 | 36 | 36 | 36 | 36 |
| Holmstrom Bodil           | 44 | 9  | 9  | 14         | 13 | 16 |   |   | 12 |   |    | 11 | 14 | 10 | 10 | 10         | 8  | 7  | 6  | 7         | 7         | 7  | 7  | 7  | 7  | 7  |
| Novikova Yulia            | 44 | 2  | 2  | 6          | 6  | 4  |   |   | 4  |   |    | 5  | 6  | 6  | 5  | 5          | 5  | 5  | 5  | 5         | 5         | 5  | 5  | 4  | 4  | 4  |
| Dodin Celine              | 44 | 20 | 28 | 19         | 22 | 19 |   |   | 13 |   |    | 12 | 13 | 11 | 12 | 12         | 12 | 13 | 12 | 13        | 13        | 13 | 13 | 13 | 13 | 13 |
| Brozkova Radka            | 44 | 1  | 3  | 4          | 7  | 5  |   |   | 5  |   |    | 9  | 33 | 33 | 32 | 33         | 31 | 30 | 27 | 26        | 26        | 26 | 26 | 25 | 25 | 25 |
| Riddervold Marianne       | 44 | 9  | 21 | 12         | 11 | 18 |   |   | 11 |   |    | 10 | 7  | 8  | 8  | 8          | 10 | 12 | 11 | 10        | 10        | 10 | 10 | 11 | 11 | 11 |
| Brozkova Dana             | 44 | 11 | 9  | 7          | 4  | 6  |   |   | 9  |   |    | 7  | 9  | 13 | 11 | 11         | 11 | 10 | 9  | 9         | 9         | 9  | 9  | 9  | 8  | 8  |
| Johansson Sofie           | 44 | 12 | 5  | 4          | 5  | 9  |   |   | 7  |   |    | 6  | 5  | 4  | 4  | 4          | 3  | 4  | 4  | 4         | 4         | 4  | 4  | 5  | 5  | 5  |
| Korzhova Natalia          | 44 | 15 | 25 | 29         | 26 | 21 |   |   | 19 |   |    | 14 | 10 | 7  | 7  | 7          | 7  | 8  | 14 | 14        | 14        | 14 | 14 | 14 | 14 | 14 |
| Persson Lina              | 44 | 6  | 12 | 10         | 10 | 10 |   |   | 8  |   |    | 8  | 8  | 15 | 13 | 13         | 13 | 11 | 10 | 11        | 11        | 11 | 11 | 10 | 10 | 10 |
| Weltzien Ingunn Hultgreen | 44 | 39 | 29 | 34         | 30 | 28 |   |   | 24 |   |    | 18 | 15 | 26 | 26 | 28         | 27 | 29 | 34 | 33        | 34        | 34 | 34 | 35 | 35 | 35 |
| Ryabkina Tatiana          | 44 | 3  | 1  | 1          | 1  | 1  |   |   | 1  |   |    | 1  | 1  | 1  | 1  | 1          | 1  | 1  | 1  | 2         | 2         | 2  | 2  | 2  | 2  | 2  |
|                           |    |    |    |            |    |    |   |   |    |   |    |    |    |    |    |            |    |    |    |           |           |    |    |    |    |    |
| Hausken Anne Margrethe    |    | 5  | 5  | 5          | 3  | 3  |   |   | 3  |   |    | 3  | 3  | 2  | 2  | 3          | 2  | 2  | 2  | 1         | 1         | 1  | 1  | 1  | 1  | 1  |