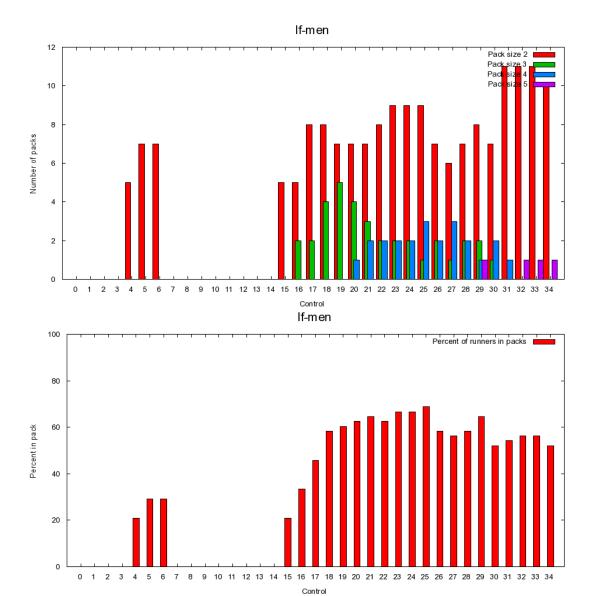

n Ingunn Hultgreen | 44 | 39 | 29 | 34         | 30 | 28 |   |   | 24 |   |    | 18 | 15 | 26 | 26 | 28         | 27 | 29 | 34 | 33        | 34        | 34 | 34 | 35 | 35 | 35 |
| Ryabkina Tatiana          | 44 | 3  | 1  | 1          | 1  | 1  |   |   | 1  |   |    | 1  | 1  | 1  | 1  | 1          | 1  | 1  | 1  | 2         | 2         | 2  | 2  | 2  | 2  | 2  |
|                           |    |    |    |            |    |    |   |   |    |   |    |    |    |    |    |            |    |    |    |           |           |    |    |    |    |    |
| Hausken Anne Margrethe    |    | 5  | 5  | 5          | 3  | 3  |   |   | 3  |   |    | 3  | 3  | 2  | 2  | 3          | 2  | 2  | 2  | 1         | 1         | 1  | 1  | 1  | 1  | 1  |

#### Lf-men



## 2.2 Long Qualification

#### Lq-m1









#### Lq-m2

#### Lq-m3

#### Lq-w1

| Navn                   | 0  | 1  | 2  | 3  | 4         | 5  | 6  | 7  | 8  | 9  | 10 | 11 | 12 | 13 | 14 | 15 | 16 |
|------------------------|----|----|----|----|-----------|----|----|----|----|----|----|----|----|----|----|----|----|
| Hagman Line            | 30 | 13 | 13 | 12 | 13        | 15 | 14 | 13 | 13 | 13 | 13 | 14 | 13 | 13 | 12 | 13 | 13 |
| Duchova Iveta          | 30 | 7  | 27 | 27 | 25        | 25 | 24 | 24 | 23 | 22 | 21 | 30 | 30 | 30 | 30 | 30 | 30 |
| Mackenzie Mhairi       | 30 | 18 | 21 | 20 | 18        | 20 | 19 | 20 | 20 | 19 | 18 | 18 | 20 | 18 | 20 | 20 | 20 |
| Einikyte Reda          | 30 | 22 | 18 | 18 | 16        | 16 | 18 | 21 | 19 | 20 | 22 | 23 | 21 | 22 | 24 | 24 | 24 |
| Sluta Olga             | 30 | 29 | 24 | 22 | 2