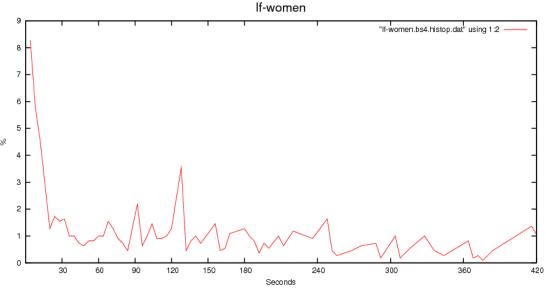

### Lf-women

| Navn                      | 0  | 1  | 2  | 3          | 4  | 5  | 6 | 7 | 8  | 9 | 10 | 11 | 12 | 13 | 14 | 15         | 16 | 17 | 18 | 19        | 20        | 21 | 22 | 23 | 24 | 25 |
|---------------------------|----|----|----|------------|----|----|---|---|----|---|----|----|----|----|----|------------|----|----|----|-----------|-----------|----|----|----|----|----|
| Rantanen Merja            | 44 | 11 | 16 | 12         | 8  | 8  |   |   | 6  |   |    | 4  | 4  | 5  | 6  | 6          | 6  | 6  | 7  | 6         | 6         | 6  | 7  | 6  | 6  | 6  |
| Voskoboynikova Tatiana    | 44 | 42 | 38 | 44         | 43 | 43 |   |   | 41 |   |    | 38 | 38 | 43 | 43 | 43         | 43 | 42 | 42 | 42        | 42        | 42 | 42 | 41 | 41 | 41 |
| Rebane Kirti              | 44 | 34 | 35 | 43         | 42 | 42 |   |   | 40 |   |    | 37 | 36 | 36 | 37 | 35         | 35 | 37 | 36 | 36        | 35        | 35 | 35 | 34 | 34 | 34 |
| Kokina Kristine           | 44 | 41 | 36 | 31         | 32 | 32 |   |   | 35 |   |    | 34 | 32 | 31 | 33 | 29         | 30 | 32 | 29 | 30        | 30        | 30 | 30 | 31 | 31 | 31 |
| Muller Lea                | 44 | 33 | 30 | 23         | 20 | 15 |   |   | 15 |   |    | 15 | 16 | 14 | 15 | 15         | 15 | 15 | 15 | 15        | 15        | 15 | 15 | 15 | 15 | 15 |
| Shandurkova Iliana        | 44 | 35 | 43 | 39         | 39 | 39 |   |   | 42 |   |    | 40 | 41 | 41 | 40 | 40         | 40 | 40 | 40 | 40        | 41        | 41 | 41 | 42 | 42 | 42 |
| Jurenikova Eva            | 44 | 29 | 22 | 21         | 21 | 14 |   |   | 17 |   |    | 17 | 17 | 18 | 19 | 16         | 16 | 19 | 20 | $2\theta$ | $2\theta$ | 20 | 20 | 20 | 20 | 20 |
| Rollins Sarah             | 44 | 15 | 18 | 15         | 14 | 33 |   |   | 31 |   |    | 26 | 25 | 23 | 23 | 20         | 20 | 17 | 18 | 18        | 18        | 18 | 18 | 19 | 19 | 19 |
| Johanson Liis             | 44 | 43 | 41 | 32         | 34 | 34 |   |   | 32 |   |    | 36 | 43 | 42 | 41 | <b>4</b> 2 | 42 | 41 | 41 | 41        | 40        | 40 | 40 | 40 | 40 | 40 |
| Vinogradova Galina        | 44 | 28 | 40 | 40         | 40 | 41 |   |   | 43 |   |    | 43 | 42 | 38 | 38 | 38         | 38 | 38 | 37 | 37        | 37        | 37 | 37 | 37 | 37 | 37 |
| Vanjuk Merike             | 44 | 31 | 31 | 41         | 41 | 40 |   |   | 38 |   |    | 35 | 34 | 35 | 35 | 36         | 37 | 36 | 35 | 34        | 33        | 33 | 33 | 33 | 33 | 33 |
| Vercellotti Capucine      | 44 | 44 | 44 | <b>4</b> 2 | 44 | 44 |   |   | 44 |   |    | 41 | 37 | 37 | 36 | 37         | 36 | 34 | 31 | 32        | 32        | 32 | 32 | 32 | 32 | 32 |
| Depta Monika              | 44 | 26 | 33 | 30         | 29 | 30 |   |   | 29 |   |    | 24 | 23 | 22 | 21 | 21         | 21 | 23 | 21 | 21        | 21        | 21 | 21 | 22 | 21 | 21 |
| Hagman Line               | 44 | 38 | 39 | 36         | 38 | 38 |   |   | 36 |   |    | 33 | 39 | 39 | 39 | 41         | 39 | 39 | 38 | 38        | 38        | 38 | 38 | 39 | 39 | 39 |
| Palmer Helen              | 44 | 30 | 20 | 17         | 20 | 27 |   |   | 39 |   |    | 44 | 44 | 44 | 44 | 44         | 44 | 44 | 44 | 44        | 44        | 44 | 44 | 44 | 44 | 44 |
| Gyurko Fanni              | 44 | 38 | 42 | 38         | 37 | 37 |   |   | 34 |   |    | 42 | 40 | 40 | 42 | 39         | 41 | 43 | 43 | 43        | 43        | 43 | 43 | 43 | 43 | 43 |
| Stara Zdenka              | 44 | 7  | 10 | 28         | 28 | 26 |   |   | 22 |   |    | 21 | 22 | 18 | 19 | 25         | 24 | 25 | 24 | 25        | 25        | 25 | 25 | 26 | 26 | 26 |
| Elder Rachael             | 44 | 18 | 18 | 17         | 17 | 12 |   |   | 20 |   |    | 22 | 21 | 20 | 22 | 19         | 19 | 24 | 25 | 24        | 24        | 24 | 24 | 24 | 24 | 24 |
| Gil Esther                | 44 | 27 | 26 | 33         | 31 | 29 |   |   | 28 |   |    | 25 | 24 | 24 | 24 | 23         | 26 | 27 | 39 | 39        | 39        | 39 | 39 | 38 | 38 | 38 |
| Stanchenko Larysa         | 44 | 40 | 34 | 26         | 24 | 22 |   |   | 27 |   |    | 31 | 29 | 29 | 29 | 31         | 32 | 28 | 26 | 27        | 27        | 27 | 27 | 27 | 27 | 27 |
| Dockalova Martina         | 44 | 36 | 32 | 24         | 23 | 23 |   |   | 37 |   |    | 33 | 30 | 32 | 31 | 32         | 33 | 31 | 28 | 28        | 28        | 28 | 28 | 29 | 29 | 29 |
| Cejka Caroline            | 44 | 32 | 27 | 22         | 27 | 25 |   |   | 21 |   |    | 23 | 20 | 21 | 20 | 24         | 23 | 22 | 22 | 23        | 22        | 22 | 23 | 21 | 22 | 22 |
| Sundberg Karoliina        | 44 | 16 | 14 | 9          | 12 | 11 |   |   | 18 |   |    | 16 | 12 | 12 | 14 | 18         | 17 | 16 | 16 | 16        | 16        | 16 | 16 | 16 | 16 | 16 |
| Luscher Sara              | 44 | 13 | 19 | 18         | 15 | 13 |   |   | 10 |   |    | 27 | 26 | 25 | 25 | 26         | 25 | 21 | 23 | 22        | 23        | 23 | 23 | 23 | 23 | 23 |
| Pauzaite Sandra           | 44 | 18 | 13 | 35         | 36 | 36 |   |   | 33 |   |    | 29 | 27 | 27 | 27 | 22         | 22 | 20 | 19 | 19        | 19        | 19 | 19 | 18 | 18 | 18 |
| Stalder Seline            | 44 | 24 | 24 | 25         | 33 | 31 |   |   | 26 |   |    | 28 | 28 | 28 | 28 | 27         | 28 | 26 | 33 | 32        | 31        | 31 | 31 | 30 | 30 | 30 |
| Kazlauskaite Inga         | 44 | 24 | 23 | 20         | 18 | 20 |   |   | 23 |   |    | 19 | 18 | 16 | 16 | 14         | 14 | 14 | 13 | 12        | 12        | 12 | 12 | 12 | 12 | 12 |
| Billstam Annika           | 44 | 22 | 7  | 8          | 9  | 7  |   |   | 14 |   |    | 13 | 11 | 9  | 9  | 9          | 9  | 9  | 8  | 8         | 8         | 8  | 8  | 8  | 9  | 9  |
| Valaite Indre             | 44 | 22 | 16 | 13         | 16 | 17 |   |   | 16 |   |    | 20 | 19 | 19 | 17 | 17         | 18 | 18 | 17 | 17        | 17        | 17 | 17 | 17 | 17 | 17 |
| Gustafsson Linnea         | 44 | 20 | 11 | 37         | 35 | 35 |   |   | 30 |   |    | 39 | 35 | 34 | 34 | 30         | 29 | 33 | 30 | 29        | 29        | 29 | 29 | 29 | 28 | 28 |
| Elson Grace               | 44 | 26 | 38 | 27         | 25 | 24 |   |   | 25 |   |    | 30 | 31 | 30 | 30 | 34         | 34 | 35 | 33 | 35        | 36        | 36 | 36 | 36 | 36 | 36 |
| Holmstrom Bodil           | 44 | 9  | 9  | 14         | 13 | 16 |   |   | 12 |   |    | 11 | 14 | 10 | 10 | 10         | 8  | 7  | 6  | 7         | 7         | 7  | 7  | 7  | 7  | 7  |
| Novikova Yulia            | 44 | 2  | 2  | 6          | 6  | 4  |   |   | 4  |   |    | 5  | 6  | 6  | 5  | 5          | 5  | 5  | 5  | 5         | 5         | 5  | 5  | 4  | 4  | 4  |
| Dodin Celine              | 44 | 20 | 28 | 19         | 22 | 19 |   |   | 13 |   |    | 12 | 13 | 11 | 12 | 12         | 12 | 13 | 12 | 13        | 13        | 13 | 13 | 13 | 13 | 13 |
| Brozkova Radka            | 44 | 1  | 3  | 4          | 7  | 5  |   |   | 5  |   |    | 9  | 33 | 33 | 32 | 33         | 31 | 30 | 27 | 26        | 26        | 26 | 26 | 25 | 25 | 25 |
| Riddervold Marianne       | 44 | 9  | 21 | 12         | 11 | 18 |   |   | 11 |   |    | 10 | 7  | 8  | 8  | 8          | 10 | 12 | 11 | 10        | 10        | 10 | 10 | 11 | 11 | 11 |
| Brozkova Dana             | 44 | 11 | 9  | 7          | 4  | 6  |   |   | 9  |   |    | 7  | 9  | 13 | 11 | 11         | 11 | 10 | 9  | 9         | 9         | 9  | 9  | 9  | 8  | 8  |
| Johansson Sofie           | 44 | 12 | 5  | 4          | 5  | 9  |   |   | 7  |   |    | 6  | 5  | 4  | 4  | 4          | 3  | 4  | 4  | 4         | 4         | 4  | 4  | 5  | 5  | 5  |
| Korzhova Natalia          | 44 | 15 | 25 | 29         | 26 | 21 |   |   | 19 |   |    | 14 | 10 | 7  | 7  | 7          | 7  | 8  | 14 | 14        | 14        | 14 | 14 | 14 | 14 | 14 |
| Persson Lina              | 44 | 6  | 12 | 10         | 10 | 10 |   |   | 8  |   |    | 8  | 8  | 15 | 13 | 13         | 13 | 11 | 10 | 11        | 11        | 11 | 11 | 10 | 10 | 10 |
| Weltzien Ingunn Hultgreen | 44 | 39 | 29 | 34         | 30 | 28 |   |   | 24 |   |    | 18 | 15 | 26 | 26 | 28         | 27 | 29 | 34 | 33        | 34        | 34 | 34 | 35 | 35 | 35 |
| Ryabkina Tatiana          | 44 | 3  | 1  | 1          | 1  | 1  |   |   | 1  |   |    | 1  | 1  | 1  | 1  | 1          | 1  | 1  | 1  | 2         | 2         | 2  | 2  | 2  | 2  | 2  |
|                           |    |    |    |            |    |    |   |   |    |   |    |    |    |    |    |            |    |    |    |           |           |    |    |    |    |    |
| Hausken Anne Margrethe    |    | 5  | 5  | 5          | 3  | 3  |   |   | 3  |   |    | 3  | 3  | 2  | 2  | 3          | 2  | 2  | 2  | 1         | 1         | 1  | 1  | 1  | 1  | 1  |