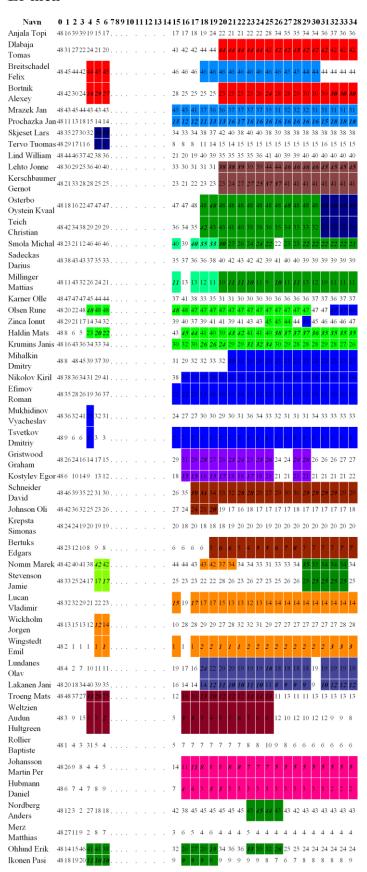

### Lf-women

| Navn                      | 0  | 1  | 2  | 3          | 4  | 5  | 6 | 7 | 8  | 9 | 10 | 11 | 12 | 13 | 14 | 15         | 16 | 17 | 18 | 19        | 20        | 21 | 22 | 23 | 24 | 25 |
|---------------------------|----|----|----|------------|----|----|---|---|----|---|----|----|----|----|----|------------|----|----|----|-----------|-----------|----|----|----|----|----|
| Rantanen Merja            | 44 | 11 | 16 | 12         | 8  | 8  |   |   | 6  |   |    | 4  | 4  | 5  | 6  | 6          | 6  | 6  | 7  | 6         | 6         | 6  | 7  | 6  | 6  | 6  |
| Voskoboynikova Tatiana    | 44 | 42 | 38 | 44         | 43 | 43 |   |   | 41 |   |    | 38 | 38 | 43 | 43 | 43         | 43 | 42 | 42 | 42        | 42        | 42 | 42 | 41 | 41 | 41 |
| Rebane Kirti              | 44 | 34 | 35 | 43         | 42 | 42 |   |   | 40 |   |    | 37 | 36 | 36 | 37 | 35         | 35 | 37 | 36 | 36        | 35        | 35 | 35 | 34 | 34 | 34 |
| Kokina Kristine           | 44 | 41 | 36 | 31         | 32 | 32 |   |   | 35 |   |    | 34 | 32 | 31 | 33 | 29         | 30 | 32 | 29 | 30        | 30        | 30 | 30 | 31 | 31 | 31 |
| Muller Lea                | 44 | 33 | 30 | 23         | 20 | 15 |   |   | 15 |   |    | 15 | 16 | 14 | 15 | 15         | 15 | 15 | 15 | 15        | 15        | 15 | 15 | 15 | 15 | 15 |
| Shandurkova Iliana        | 44 | 35 | 43 | 39         | 39 | 39 |   |   | 42 |   |    | 40 | 41 | 41 | 40 | 40         | 40 | 40 | 40 | 40        | 41        | 41 | 41 | 42 | 42 | 42 |
| Jurenikova Eva            | 44 | 29 | 22 | 21         | 21 | 14 |   |   | 17 |   |    | 17 | 17 | 18 | 19 | 16         | 16 | 19 | 20 | $2\theta$ | $2\theta$ | 20 | 20 | 20 | 20 | 20 |
| Rollins Sarah             | 44 | 15 | 18 | 15         | 14 | 33 |   |   | 31 |   |    | 26 | 25 | 23 | 23 | 20         | 20 | 17 | 18 | 18        | 18        | 18 | 18 | 19 | 19 | 19 |
| Johanson Liis             | 44 | 43 | 41 | 32         | 34 | 34 |   |   | 32 |   |    | 36 | 43 | 42 | 41 | <b>4</b> 2 | 42 | 41 | 41 | 41        | 40        | 40 | 40 | 40 | 40 | 40 |
| Vinogradova Galina        | 44 | 28 | 40 | 40         | 40 | 41 |   |   | 43 |   |    | 43 | 42 | 38 | 38 | 38         | 38 | 38 | 37 | 37        | 37        | 37 | 37 | 37 | 37 | 37 |
| Vanjuk Merike             | 44 | 31 | 31 | 41         | 41 | 40 |   |   | 38 |   |    | 35 | 34 | 35 | 35 | 36         | 37 | 36 | 35 | 34        | 33        | 33 | 33 | 33 | 33 | 33 |
| Vercellotti Capucine      | 44 | 44 | 44 | <b>4</b> 2 | 44 | 44 |   |   | 44 |   |    | 41 | 37 | 37 | 36 | 37         | 36 | 34 | 31 | 32        | 32        | 32 | 32 | 32 | 32 | 32 |
| Depta Monika              | 44 | 26 | 33 | 30         | 29 | 30 |   |   | 29 |   |    | 24 | 23 | 22 | 21 | 21         | 21 | 23 | 21 | 21        | 21        | 21 | 21 | 22 | 21 | 21 |
| Hagman Line               | 44 | 38 | 39 | 36         | 38 | 38 |   |   | 36 |   |    | 33 | 39 | 39 | 39 | 41         | 39 | 39 | 38 | 38        | 38        | 38 | 38 | 39 | 39 | 39 |
| Palmer Helen              | 44 | 30 | 20 | 17         | 20 | 27 |   |   | 39 |   |    | 44 | 44 | 44 | 44 | 44         | 44 | 44 | 44 | 44        | 44        | 44 | 44 | 44 | 44 | 44 |
| Gyurko Fanni              | 44 | 38 | 42 | 38         | 37 | 37 |   |   | 34 |   |    | 42 | 40 | 40 | 42 | 39         | 41 | 43 | 43 | 43        | 43        | 43 | 43 | 43 | 43 | 43 |
| Stara Zdenka              | 44 | 7  | 10 | 28         | 28 | 26 |   |   | 22 |   |    | 21 | 22 | 18 | 19 | 25         | 24 | 25 | 24 | 25        | 25        | 25 | 25 | 26 | 26 | 26 |
| Elder Rachael             | 44 | 18 | 18 | 17         | 17 | 12 |   |   | 20 |   |    | 22 | 21 | 20 | 22 | 19         | 19 | 24 | 25 | 24        | 24        | 24 | 24 | 24 | 24 | 24 |
| Gil Esther                | 44 | 27 | 26 | 33         | 31 | 29 |   |   | 28 |   |    | 25 | 24 | 24 | 24 | 23         | 26 | 27 | 39 | 39        | 39        | 39 | 39 | 38 | 38 | 38 |
| Stanchenko Larysa         | 44 | 40 | 34 | 26         | 24 | 22 |   |   | 27 |   |    | 31 | 29 | 29 | 29 | 31         | 32 | 28 | 26 | 27        | 27        | 27 | 27 | 27 | 27 | 27 |
| Dockalova Martina         | 44 | 36 | 32 | 24         | 23 | 23 |   |   | 37 |   |    | 33 | 30 | 32 | 31 | 32         | 33 | 31 | 28 | 28        | 28        | 28 | 28 | 29 | 29 | 29 |
| Cejka Caroline            | 44 | 32 | 27 | 22         | 27 | 25 |   |   | 21 |   |    | 23 | 20 | 21 | 20 | 24         | 23 | 22 | 22 | 23        | 22        | 22 | 23 | 21 | 22 | 22 |
| Sundberg Karoliina        | 44 | 16 | 14 | 9          | 12 | 11 |   |   | 18 |   |    | 16 | 12 | 12 | 14 | 18         | 17 | 16 | 16 | 16        | 16        | 16 | 16 | 16 | 16 | 16 |
| Luscher Sara              | 44 | 13 | 19 | 18         | 15 | 13 |   |   | 10 |   |    | 27 | 26 | 25 | 25 | 26         | 25 | 21 | 23 | 22        | 23        | 23 | 23 | 23 | 23 | 23 |
| Pauzaite Sandra           | 44 | 18 | 13 | 35         | 36 | 36 |   |   | 33 |   |    | 29 | 27 | 27 | 27 | 22         | 22 | 20 | 19 | 19        | 19        | 19 | 19 | 18 | 18 | 18 |
| Stalder Seline            | 44 | 24 | 24 | 25         | 33 | 31 |   |   | 26 |   |    | 28 | 28 | 28 | 28 | 27         | 28 | 26 | 33 | 32        | 31        | 31 | 31 | 30 | 30 | 30 |
| Kazlauskaite Inga         | 44 | 24 | 23 | 20         | 18 | 20 |   |   | 23 |   |    | 19 | 18 | 16 | 16 | 14         | 14 | 14 | 13 | 12        | 12        | 12 | 12 | 12 | 12 | 12 |
| Billstam Annika           | 44 | 22 | 7  | 8          | 9  | 7  |   |   | 14 |   |    | 13 | 11 | 9  | 9  | 9          | 9  | 9  | 8  | 8         | 8         | 8  | 8  | 8  | 9  | 9  |
| Valaite Indre             | 44 | 22 | 16 | 13         | 16 | 17 |   |   | 16 |   |    | 20 | 19 | 19 | 17 | 17         | 18 | 18 | 17 | 17        | 17        | 17 | 17 | 17 | 17 | 17 |
| Gustafsson Linnea         | 44 | 20 | 11 | 37         | 35 | 35 |   |   | 30 |   |    | 39 | 35 | 34 | 34 | 30         | 29 | 33 | 30 | 29        | 29        | 29 | 29 | 29 | 28 | 28 |
| Elson Grace               | 44 | 26 | 38 | 27         | 25 | 24 |   |   | 25 |   |    | 30 | 31 | 30 | 30 | 34         | 34 | 35 | 33 | 35        | 36        | 36 | 36 | 36 | 36 | 36 |
| Holmstrom Bodil           | 44 | 9  | 9  | 14         | 13 | 16 |   |   | 12 |   |    | 11 | 14 | 10 | 10 | 10         | 8  | 7  | 6  | 7         | 7         | 7  | 7  | 7  | 7  | 7  |
| Novikova Yulia            | 44 | 2  | 2  | 6          | 6  | 4  |   |   | 4  |   |    | 5  | 6  | 6  | 5  | 5          | 5  | 5  | 5  | 5         | 5         | 5  | 5  | 4  | 4  | 4  |
| Dodin Celine              | 44 | 20 | 28 | 19         | 22 | 19 |   |   | 13 |   |    | 12 | 13 | 11 | 12 | 12         | 12 | 13 | 12 | 13        | 13        | 13 | 13 | 13 | 13 | 13 |
| Brozkova Radka            | 44 | 1  | 3  | 4          | 7  | 5  |   |   | 5  |   |    | 9  | 33 | 33 | 32 | 33         | 31 | 30 | 27 | 26        | 26        | 26 | 26 | 25 | 25 | 25 |
| Riddervold Marianne       | 44 | 9  | 21 | 12         | 11 | 18 |   |   | 11 |   |    | 10 | 7  | 8  | 8  | 8          | 10 | 12 | 11 | 10        | 10        | 10 | 10 | 11 | 11 | 11 |
| Brozkova Dana             | 44 | 11 | 9  | 7          | 4  | 6  |   |   | 9  |   |    | 7  | 9  | 13 | 11 | 11         | 11 | 10 | 9  | 9         | 9         | 9  | 9  | 9  | 8  | 8  |
| Johansson Sofie           | 44 | 12 | 5  | 4          | 5  | 9  |   |   | 7  |   |    | 6  | 5  | 4  | 4  | 4          | 3  | 4  | 4  | 4         | 4         | 4  | 4  | 5  | 5  | 5  |
| Korzhova Natalia          | 44 | 15 | 25 | 29         | 26 | 21 |   |   | 19 |   |    | 14 | 10 | 7  | 7  | 7          | 7  | 8  | 14 | 14        | 14        | 14 | 14 | 14 | 14 | 14 |
| Persson Lina              | 44 | 6  | 12 | 10         | 10 | 10 |   |   | 8  |   |    | 8  | 8  | 15 | 13 | 13         | 13 | 11 | 10 | 11        | 11        | 11 | 11 | 10 | 10 | 10 |
| Weltzien Ingunn Hultgreen | 44 | 39 | 29 | 34         | 30 | 28 |   |   | 24 |   |    | 18 | 15 | 26 | 26 | 28         | 27 | 29 | 34 | 33        | 34        | 34 | 34 | 35 | 35 | 35 |
| Ryabkina Tatiana          | 44 | 3  | 1  | 1          | 1  | 1  |   |   | 1  |   |    | 1  | 1  | 1  | 1  | 1          | 1  | 1  | 1  | 2         | 2         | 2  | 2  | 2  | 2  | 2  |
|                           |    |    |    |            |    |    |   |   |    |   |    |    |    |    |    |            |    |    |    |           |           |    |    |    |    |    |
| Hausken Anne Margrethe    |    | 5  | 5  | 5          | 3  | 3  |   |   | 3  |   |    | 3  | 3  | 2  | 2  | 3          | 2  | 2  | 2  | 1         | 1         | 1  | 1  | 1  | 1  | 1  |